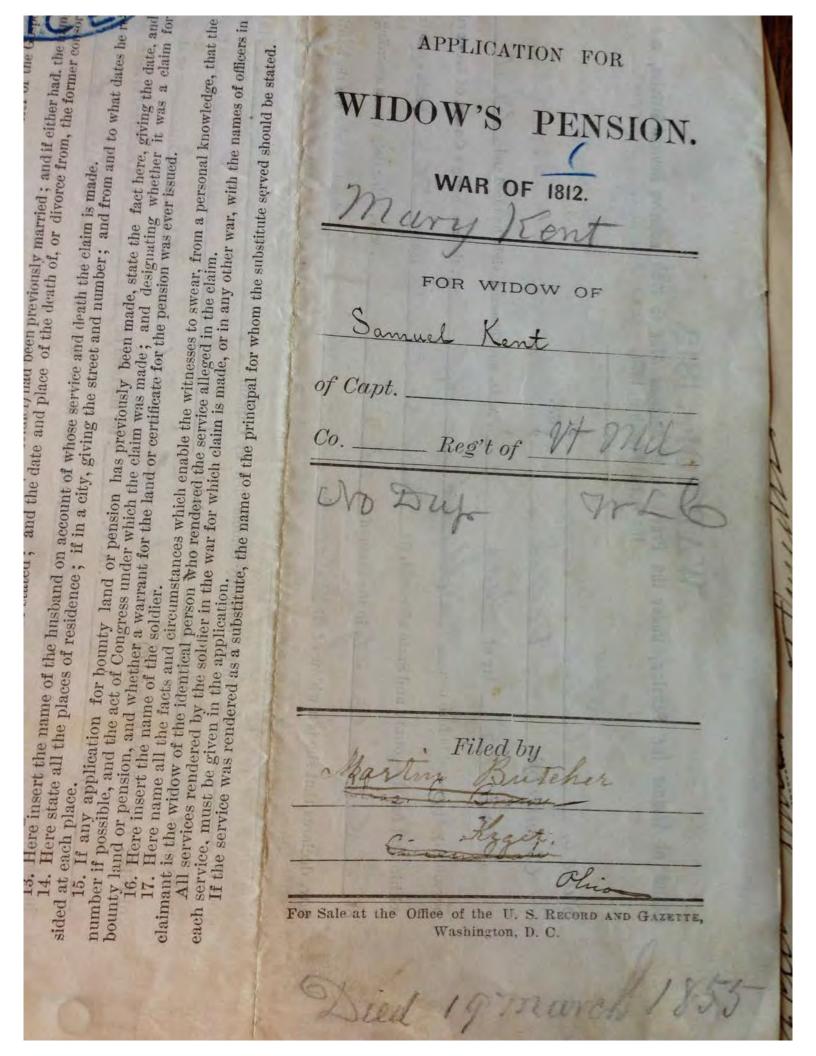

|                                                                |                                    | (0)                                                                                                                    |
|----------------------------------------------------------------|------------------------------------|------------------------------------------------------------------------------------------------------------------------|
| REQUEST FOR MILITA                                             | RY RECORDS 1. DATE                 | June 2014 2 PULLTIME/STAFF INITIALS                                                                                    |
| 3, NAME OF REQUESTER                                           | 4. RESEARCHER CARD NO.             | - Cold Of The                                                                                                          |
| Michelle M. Roa                                                | 099190                             | 9                                                                                                                      |
| STAFF USE ONLY  STAFF USE ONLY  STAFF USE ONLY  STAFF USE ONLY | 6. ROW 7. COMPARTMENT              | 8. SHELF 9. SEARCHER                                                                                                   |
| 10. RECORD IDENTIFICATION (Check one of                        | If Pe                              | or Bounty Land checked – complete items 11, 13, 14, and 1 nsion is checked – complete items 11, 12, 13, 14, 15, and 16 |
| ☐ MILITARY SERVICE ☐ PENSIO                                    |                                    |                                                                                                                        |
| 11. NAME OF SOLDIER                                            | 12. NAME OF DEPEN                  | DENT (if applicable)                                                                                                   |
| 13. UNIT (CO, BN, or REGT.)                                    | mary                               |                                                                                                                        |
| 13. UNIT (CO, BN, or REGT.)                                    | 14. STATE SERVED I                 |                                                                                                                        |
| Capt. Needs Co. V+ N                                           | 11. Vermo                          | nt 1 War of 1812                                                                                                       |
|                                                                | 16. PENSION FILE NUMBE             | RS                                                                                                                     |
|                                                                | APPLICATION                        | CERTIFICATE                                                                                                            |
| a. INVALID                                                     |                                    |                                                                                                                        |
| b. WIDOW                                                       | 41001                              |                                                                                                                        |
| c. MINOR                                                       |                                    | A A A A A A A A A A A A A A A A A A A                                                                                  |
| d. MOTHER                                                      |                                    | rivate, Vermont Militia, War of 1812, Widow's ecords Relating to Pension and Bounty-Land Claims                        |
| e. FATHER                                                      | 1773-1942, Pension and bounty land | l application files based upon service prior to the Civil                                                              |
| f. OTHER NUMBERS (C, XC, BLWT, etc.)                           |                                    | of Veterans Affairs, National Archives Building,                                                                       |
| 10 DAT                                                         | Washington, DC.  19. RETUI         | RNED 20. DATE                                                                                                          |
| 17. RECEIVED                                                   |                                    |                                                                                                                        |
|                                                                | ADJICTD ATION                      | NA FORM 14027 (10-12)                                                                                                  |
| ATTOMAL ADOLLS/ES AND RECORDS AL                               | MINISTRATION                       | OVERECORDS                                                                                                             |

| WAR OF NUMBERS  Wed Orig                                 | SOLDIER WIDOW                   | Kent, Samuel  Kent, Mary  apf. Weed's los MM mil                                                                                    | BOUNTY LAND                            |
|----------------------------------------------------------|---------------------------------|-------------------------------------------------------------------------------------------------------------------------------------|----------------------------------------|
| RESIDENCE<br>OF SOLDIER                                  |                                 | REMARKS                                                                                                                             |                                        |
| RESIDENCE<br>OF WIDOW  MAIDEN NAME OF WIDOW  MARRIAGE OF | (rejected), Records Relating to | o file, Private, Vermont Militia, War of 1812, o Pension and Bounty-Land Claims 1773-194 to the Civil War, Record Group 15, Departm | 2, Pension and bounty land application |
| DEATH SEATH WIDOW                                        | Photos taken onsite of entire   | file June 2014.                                                                                                                     |                                        |