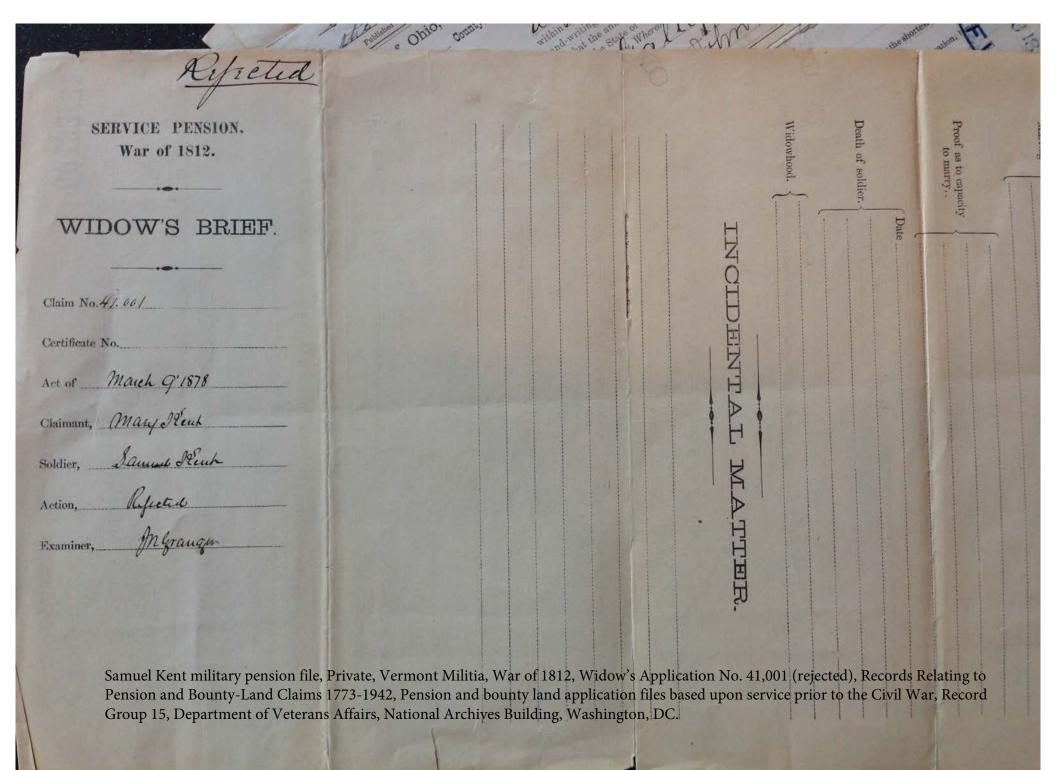

| WAR OF NUMBERS  Wed Orig                                 | SOLDIER WIDOW                   | Kent, Samuel  Kent, Mary  apf. Weed's los MM mil                                                                                    | BOUNTY LAND                            |
|----------------------------------------------------------|---------------------------------|-------------------------------------------------------------------------------------------------------------------------------------|----------------------------------------|
| RESIDENCE<br>OF SOLDIER                                  |                                 | REMARKS                                                                                                                             |                                        |
| RESIDENCE<br>OF WIDOW  MAIDEN NAME OF WIDOW  MARRIAGE OF | (rejected), Records Relating to | o file, Private, Vermont Militia, War of 1812, o Pension and Bounty-Land Claims 1773-194 to the Civil War, Record Group 15, Departm | 2, Pension and bounty land application |
| DEATH SEATH WIDOW                                        | Photos taken onsite of entire   | file June 2014.                                                                                                                     |                                        |