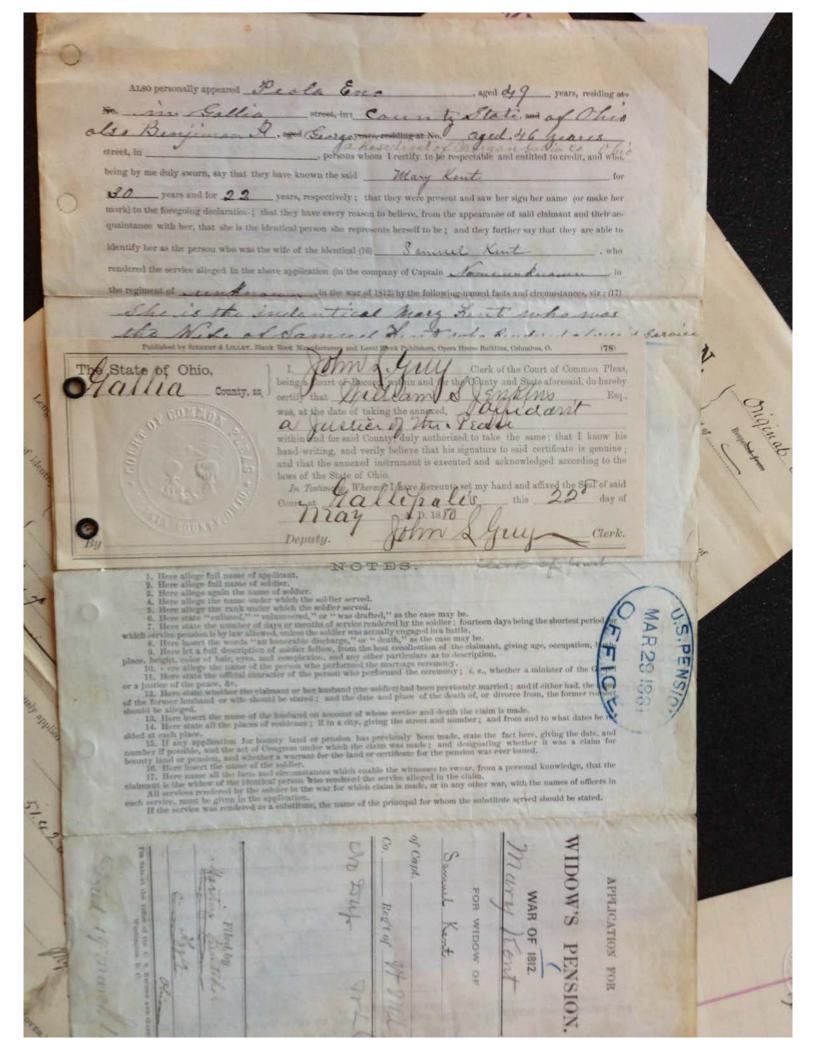

WAR OF 1812 the Provisions of Sections 4736 to 4740 inclusive Revised Statutes, and

| the Act of March 9, 1878. Get February 14 = 1871-                                                                                 |
|-----------------------------------------------------------------------------------------------------------------------------------|
| State of Obio                                                                                                                     |
| County of Fallia 88.                                                                                                              |
|                                                                                                                                   |
| on this 15 day of May . A. D. one thousand eight hundred and 1880                                                                 |
| personally appeared before no                                                                                                     |
| within and for the county and State aforesaid, (1) Mary Keset aged SG years, a resident                                           |
| at Callin County in the State of Olivo, who, being duly sworn according to                                                        |
| haw, dochors that she is a widow of (2) Samuel Kent deceased, who was the identical                                               |
| III Samuel Kent , who served under the name of (4) Samuel Kent                                                                    |
| to the company commanded by Captain . Sauce workersum, in the                                                                     |
| regiment of Vernott Wilte , commanded by Col Nance with resure in the war                                                         |
| at 3522; that her said busband (6) clate of inlistment we Knowson or about the                                                    |
|                                                                                                                                   |
| in said was for the term of (5) These Manths and whose services terminated, by reason of (8) ter his own                          |
| as clate of little to on the date day of senknown, A. D She further                                                               |
| states that the following is a full description of her said husband at the time of his enlistment, viz 7 (9) # same of age of the |
| Topin a farmer sommBenington versenant gl. inches light dark Han-                                                                 |
| when the said of the said of the said                                                                                             |
| James of Hand, at the city for town) of Respect, in the country of                                                                |
| Bearing and in the State of Description on the day of Saptember                                                                   |
| A.D. 1814 by one (30) Espaire Reale , who was a (11) Resident of the minglain Co                                                  |
| and that her name before her said marriage was Mary Ste hours ; and she further states                                            |
| min and weither her as varient Heret was Married at the time                                                                      |
| the Jervier was Rendered                                                                                                          |
| and that her said historia (18) Samuel Kent, died or in Sallia Co, in the State                                                   |
| of this on the 19 day of March , A. D. / 855; and she further                                                                     |
| declares that the following have been the places of residence of herself and her said husband since the date of his discharge     |
| trom the army world Species and Gallie Counties in                                                                                |
| the State of Ohio Since the year Ad 1818                                                                                          |
| Sie makes this declaration for the purpose of obtaining the pension to which she may be entitled under the provisions of          |
| Sections 4749 inclusive Revised Statutes, and the Act of March 9, 1878, and hereby constitutes and appoints with full             |
| powers of substitution and revocation to the Butching to separate oliver                                                          |
| , her true and lawful attorney , to prosecute her claim, and she further declares                                                 |
| that she has beretefore made 200 application for (15) Beresian                                                                    |
| The Bernered a land Moure at for 100 acres of land under act of think of 1854                                                     |
|                                                                                                                                   |
| State of Ohio , and that her post-office address is                                                                               |
| Alle to the                                                                                                                       |
| ATTEST: 2 La tue y Merzy (Claimant y signature)                                                                                   |
| Buignin 1º Beorge                                                                                                                 |
| N. B.—All the Sinnk spaces in this form must be carefully filled up in accordance with the instructions on the back hereof.       |

| A. D. 1814, by one (10) Lappine have who was a (11) Here                                                                                                                                                                                               |
|--------------------------------------------------------------------------------------------------------------------------------------------------------------------------------------------------------------------------------------------------------|
| A. D. 1814, by one (10) Lay per the Profe who was a (11) Resident of the unique of and that her name before her said marriage was Mary 5 12 hours (20) and the further states                                                                          |
| market her as somewel Kent was Marked at the                                                                                                                                                                                                           |
| attended to a dea sugar than elever                                                                                                                                                                                                                    |
| and that her said husband (13) Danual Kant, died at in Sallia Co, in the State                                                                                                                                                                         |
| of the on the 19 day of Merch A. D. 1855, and she turther                                                                                                                                                                                              |
| declares that the following have been the places of residence of herself and her said husband since the date of his discharge                                                                                                                          |
| from the Army, vizita) Meige and Gallie Countries in                                                                                                                                                                                                   |
| the State of This Alines the year Ad 1818                                                                                                                                                                                                              |
| She makes this declaration for the purpose of obtaining the pension to which she may be entitled under the provisions of Sections 4736 to 4740 inclusive Revised Statutes, and the Act of March 9, 1878, and hereby constitutes and appoints with full |
| powers of substitution and revocation of the Butter B. B. they the of the office of the substitution and revocation                                                                                                                                    |
| , her true and lawful attorney , to prosecute her claim, and she further declares                                                                                                                                                                      |
| that she has heretofore made 120 application for (15) Benisian in the year 1836 025                                                                                                                                                                    |
| and that her residence is No. Soldie Continued in street, city (or town) of 1854                                                                                                                                                                       |
| and that her residence is No. State State Street, city (or town) of                                                                                                                                                                                    |
| county of Gallia , State of Ohio , and that her post-office address is                                                                                                                                                                                 |
| Kygericke, Gallia Co. Olio her as                                                                                                                                                                                                                      |
| Merry X He Total                                                                                                                                                                                                                                       |
| ATTEST: Poola Ena                                                                                                                                                                                                                                      |