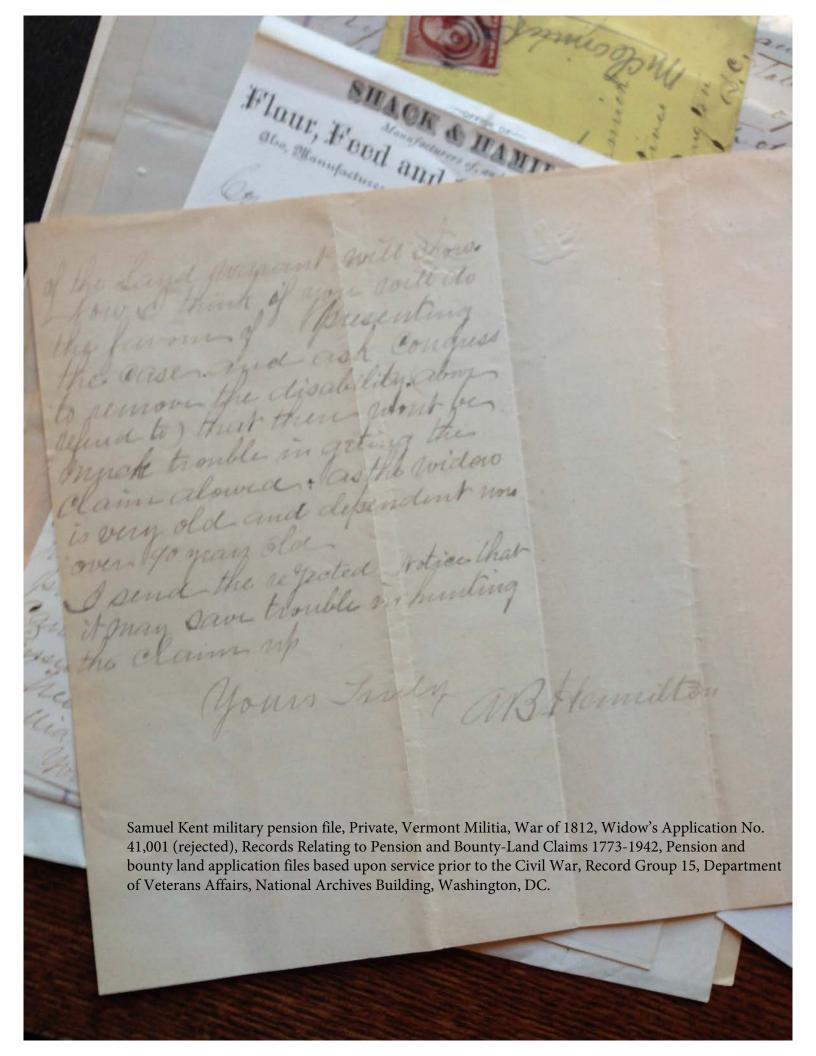

almove the disability. that there was who trouble in geting alowed asth very old and dependent now nd the reflected Notice that ave trouble our hunting Samuel Kent military pension file, Private, Vermont Militia, War of 1812, Widow's Application No. 41,001 (rejected), Records Relating to Pension and Bounty-Land Claims 1773-1942, Pension and bounty land application files based upon service prior to the Civil War, Record Group 15, Department of Veterans Affairs, National Archives Building, Washington, DC.