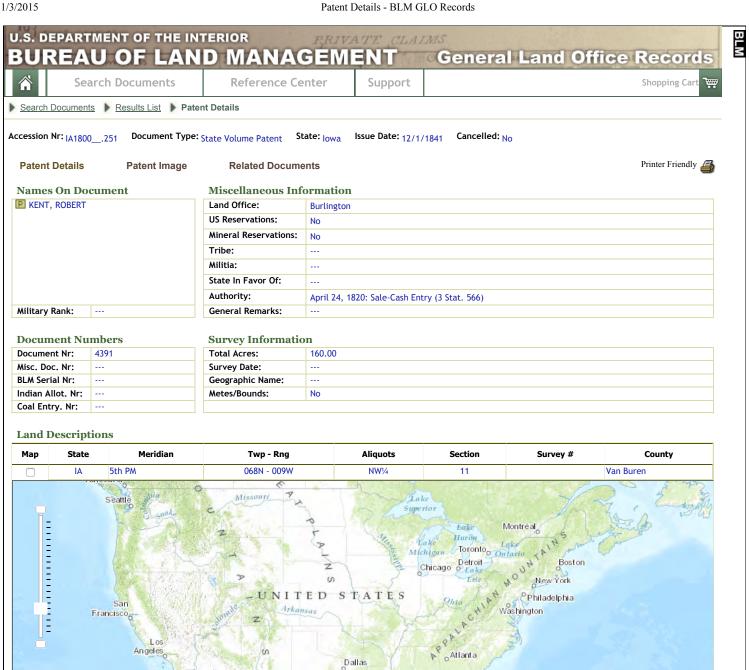

Robert Kent land case entry file no. 4391 (01 Dec. 1841), Iowa, Van Buren County, 160 acres, Fifth Prime Meridian, Township 068N, Range 009W, Section 11, Aliquots: NW¼, Burlington, Iowa Land Office, Under Authority April 24, 1820: Sale Cash Entry (3 Stat. 566), file retrieved from Records of the Bureau of Land Management, Record Group 49, National Archives Building, Washington, DC. Full file photographed by Michelle M. Roy, June 2014.