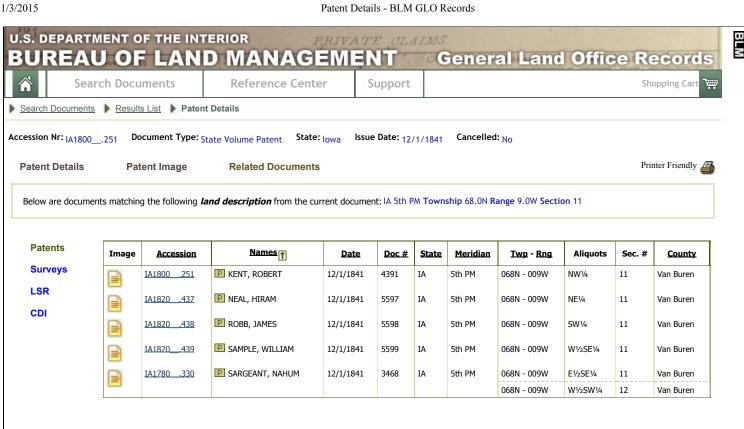

Robert Kent land case entry file no. 4391 (01 Dec. 1841), Iowa, Van Buren County, 160 acres, Fifth Prime Meridian, Township 068N, Range 009W, Section 11, Aliquots: NW¼, Burlington, Iowa Land Office, Under Authority April 24, 1820: Sale Cash Entry (3 Stat. 566), file retrieved from Records of the Bureau of Land Management, Record Group 49, National Archives Building, Washington, DC. Full file photographed by Michelle M. Roy, June 2014.