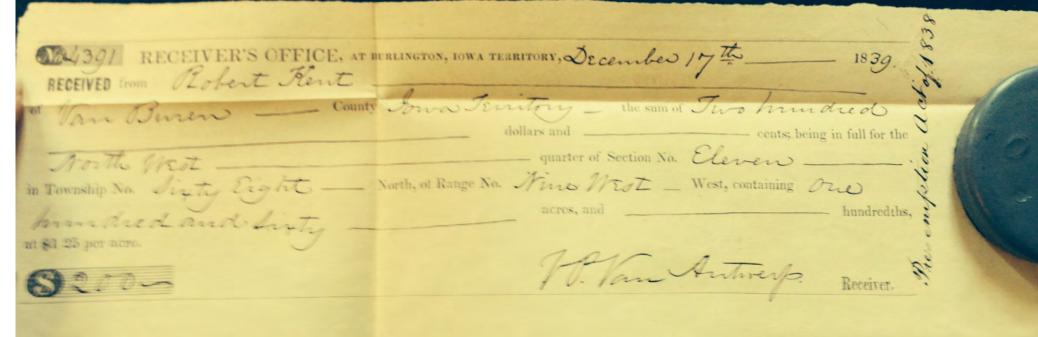

Robert Kent land case entry file no. 4391 (01 Dec. 1841), Iowa, Van Buren County, 160 acres, Fifth Prime Meridian, Township 068N, Range 009W, Section 11, Aliquots: NW¼, Burlington, Iowa Land Office, Under Authority April 24, 1820: Sale Cash Entry (3 Stat. 566), file retrieved from Records of the Bureau of Land Management, Record Group 49, National Archives Building, Washington, DC. Full file photographed by Michelle M. Roy, June 2014.

Robert Kent land case entry file no. 4391 (01 Dec. 1841), Iowa, Van Buren County, 160 acres, Fifth Prime Meridian, Township 068N, Range 009W, Section 11, Aliquots: NW<sup>1</sup>4, Burlington, Iowa Land Office, Under Authority April 24, 1820: Sale Cash Entry (3 Stat. 566), file retrieved from Records of the Bureau of Land Management, Record Group 49, National Archives Building, Washington, DC. Full file photographed by Michelle M. Roy, June 2014. 1391 LAND OFFICE at Butington Poly Diet 17th 1839 Hobert Neut of Van Buce for County, do hereby apply to Purchase the North Mest quarter of Clercu in Township Stifty eight N. Vine West containing One Summared and Sixty A Section Acres according to the returns of the Surveyor General, for which I have agreed with the Register to give at the rate of One Dollar and Twenty five Cents per acre. Robert Ficial 1 A. C. Dedge Register of the Land Office at Julington do hereby certify, that the Lot above described contains ( Mu Sunda and Suffy as mentioned above, and that the Price agreed upon is One Dollar and Twenty five Cents per acre.