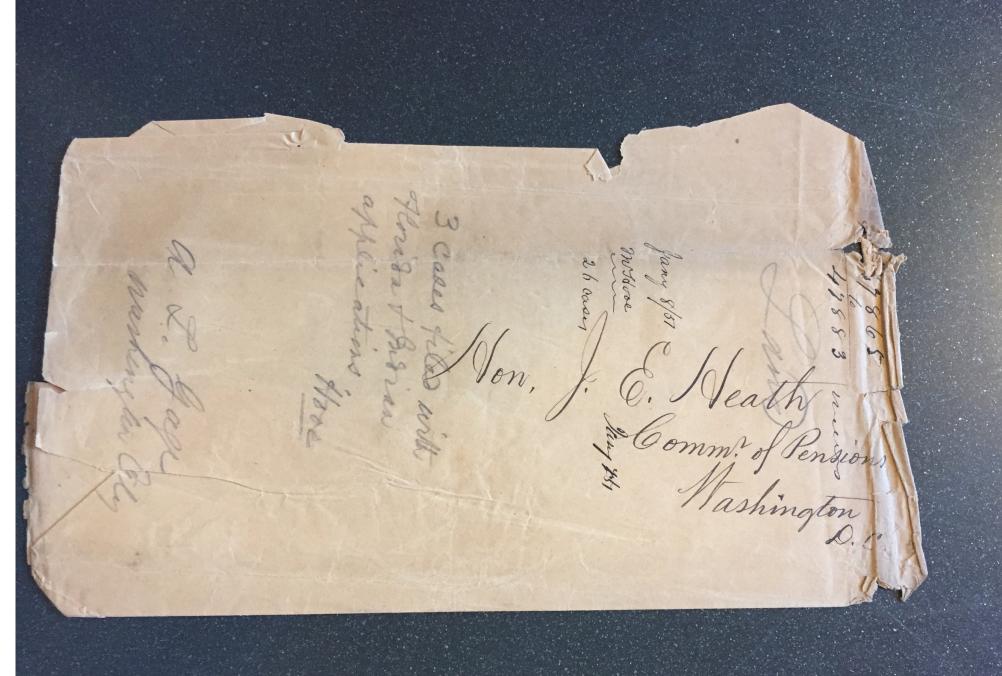

Washington D. C. Jany 7. 1851 the rames of the following named Claimants for Brownly Land under the Act of Sept. 28. 1850 Charles Hederick Mrs. Margaret Smith
Robert Jordan & Widow of Ashure Smith
Levi Kent Peter Stare
Nensley Landers & Dsaac Smith
Mrs. Marry F. Miles Daniel Smith
Daniel Smith
Renjamin Thomps \* Benjamin Thompson Candy Keynolds The warrants ifued in the above cases you will please transmit to me Verry Respectfully your Obt. Sent. A. L. Yage Non J. E. Neath Common of Pensions + The three cases marked & will be found regis teres with applications in Indian wars. How Hove