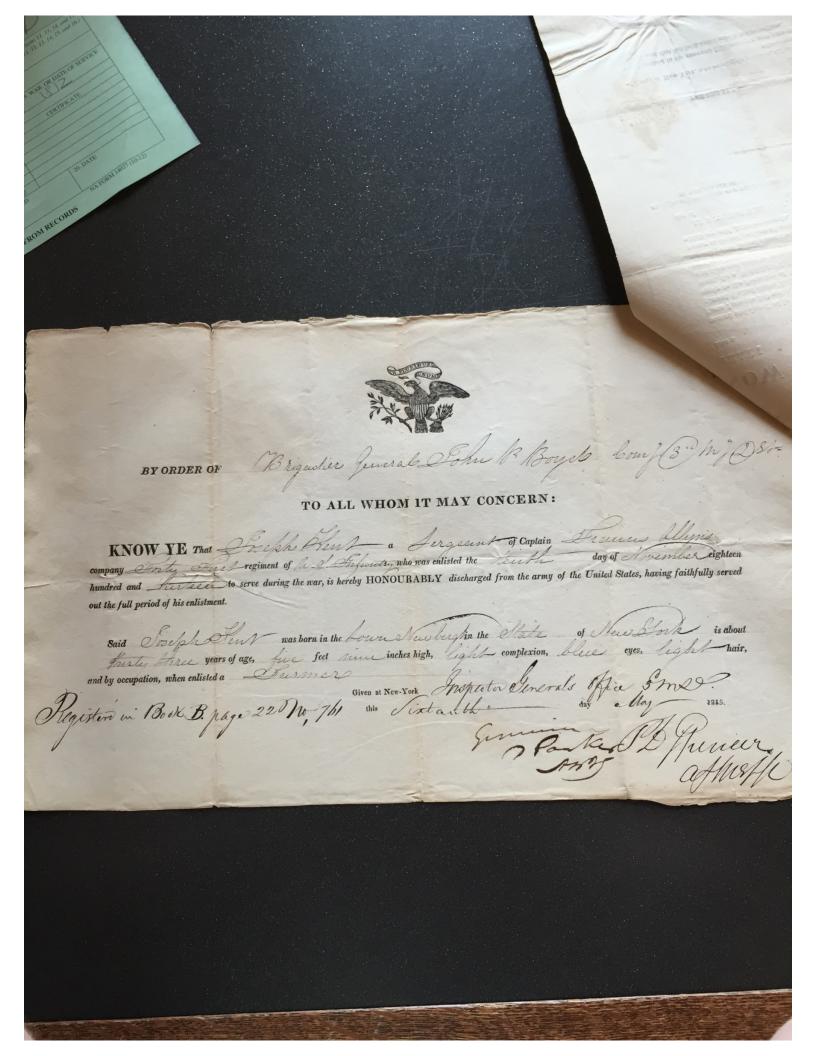

BY ORDER OF

Brigadier Jeneral Dohn 13 Boyds Comf (3 m) 2)81-

## TO ALL WHOM IT MAY CONCERN:

| 10 ALL WHOM IT MAY CONCERN:                                                                                                                                                                                                        |  |
|------------------------------------------------------------------------------------------------------------------------------------------------------------------------------------------------------------------------------------|--|
|                                                                                                                                                                                                                                    |  |
| KNOW YE That Joseph Frent a Sergeant of Captain Frances Allysis company Forty Fresh regiment of the Serfweetry, who was enlisted the Seith day of November eighteen hundred and fresh to corre during the way is book HONOUPANING. |  |
| company thorty the regiment of he of Anguestry who was enlisted the beath day of November eighteen                                                                                                                                 |  |
| hundred and fire to serve during the war, is hereby HONOURABLY discharged from the army of the United States, having faithfully served                                                                                             |  |
| out the full period of his enlistment.                                                                                                                                                                                             |  |
|                                                                                                                                                                                                                                    |  |
| Said Solph Fent was born in the Lown Newberghin the State of Hew Block is about thirty three years of age, five Seet nine inches high, light complexion, blue eyes, light hair,                                                    |  |
| is about                                                                                                                                                                                                                           |  |
| mile gens of age, five seet mucinches high, light complexion, blue eyes, light hair,                                                                                                                                               |  |
| and by occupation, when enlisted a Asermer                                                                                                                                                                                         |  |
| 9) Given at New-York Matheeter Oliveral's Phice 3mos                                                                                                                                                                               |  |
| Register in Book B. page 22 Mo, 761 this Sixtanth day May 1845.                                                                                                                                                                    |  |
| 1000                                                                                                                                                                                                                               |  |
| Comment All (1)                                                                                                                                                                                                                    |  |
| Parked Doffuneer,                                                                                                                                                                                                                  |  |
| And format                                                                                                                                                                                                                         |  |
| oranie ( manistri)                                                                                                                                                                                                                 |  |
| among                                                                                                                                                                                                                              |  |
|                                                                                                                                                                                                                                    |  |

Joseph Henter Jungles 4 1 st Ingly Panis emily etapolion, when only bing? out tog fall period of his collicion at Landing and KNOW YE TH BY ORDER d

Joseph Kentragher 4 1 at Ingh Prom 1. ent the fall puried of his entre BY ORDER &