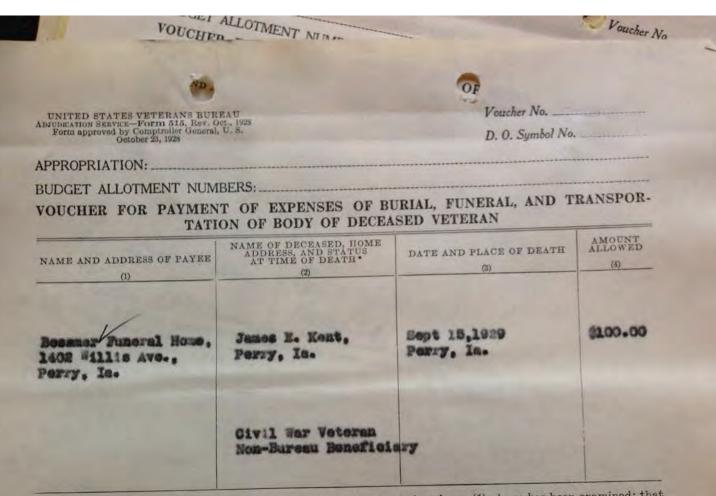

#### Carlysle D. Bessmer

Copy to be filed in case of James E. Kent 744.966

REESE

Bessmer Funeral Home VETERANS BUREAU CIRCULAR SENT Perry, Iowa

September 17, 1929.

Department of the Interior Bureau of Pensions, Washington, D. C.

Reimbursement blank sent SEP 2 6 1929 . H. R. Finance Division

DLAD

Gentlemen:

We are asking that you send us at once proper blanks covering the \$100.00 funeral allowance for veterans of the Civil war. At the request of the following two families we are to look to your bureau for the payment of this sum.

Albert A. Worrell of Company A-34th regiment Ill Infantry who passed away Aug. 25th 1929. This veteran drew a pension under the number

James Elwood Kent of Company F-7th Iowa Infantry who passed away Sept. 15th-1929 and who drew a pension under number 74,4966.

Very truly your's,

S. D. Bessmer

If you will please mail us proper blanks covering this matter for Civil War veterans we will at once furnish the information required.

James E. Kent military pension file, Private, Iowa Infantry, Company F, Regiment 7, Civil War, Soldier's Application No. 562661, Soldier's Certificate No. 744966, Records Relating to Pension and Bounty-Land Claims 1773-1942, Pension application files based upon service in the Civil War and Spanish American War ("Civil War and Later"), Record Group 15, Department of Veterans Affairs, National Archives Building, Washington, DC.