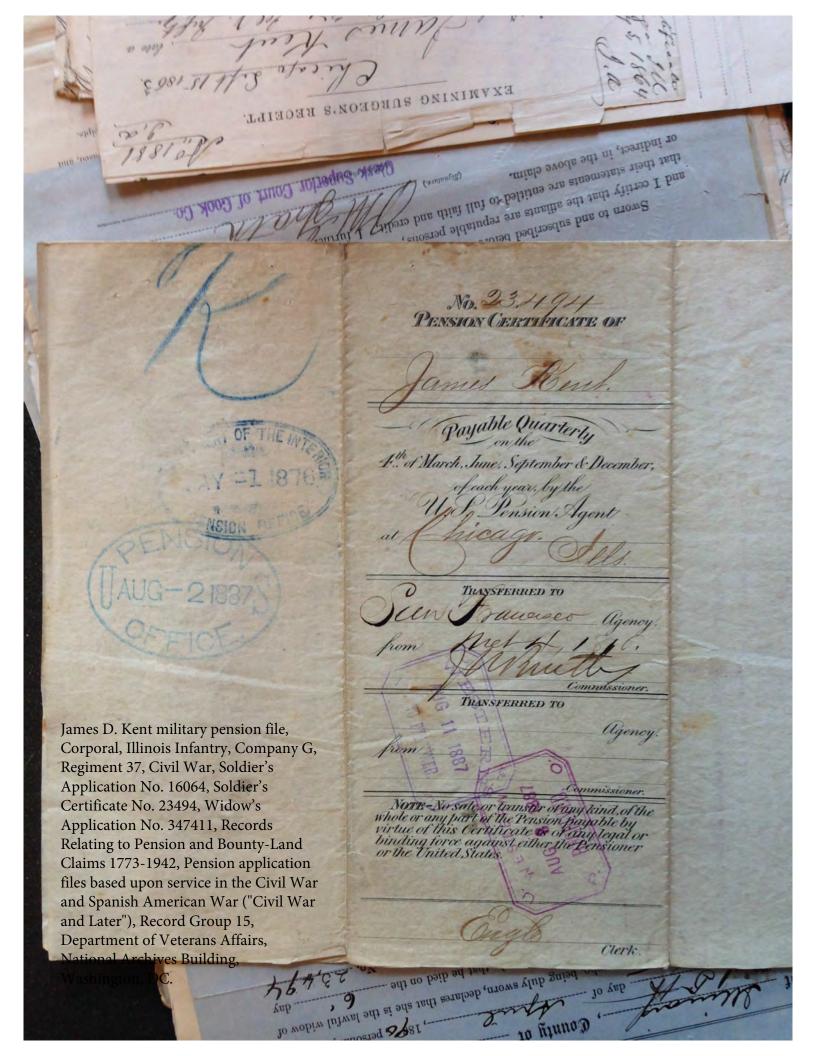

James D. Kent military pension file, Corporal, Illinois Infantry, Company G, Regiment 37, Civil War, Soldier's Application No. 16064, Soldier's Certificate No. 23494, Widow's Application No. 347411, Records Relating to Pension and Bounty-Land Claims 1773-1942, Pension application files based upon service in the Civil War and Spanish American War ("Civil War and Later"), Record Group 15, Department of Veterans Affairs, National Archives Building, Washington, DC.