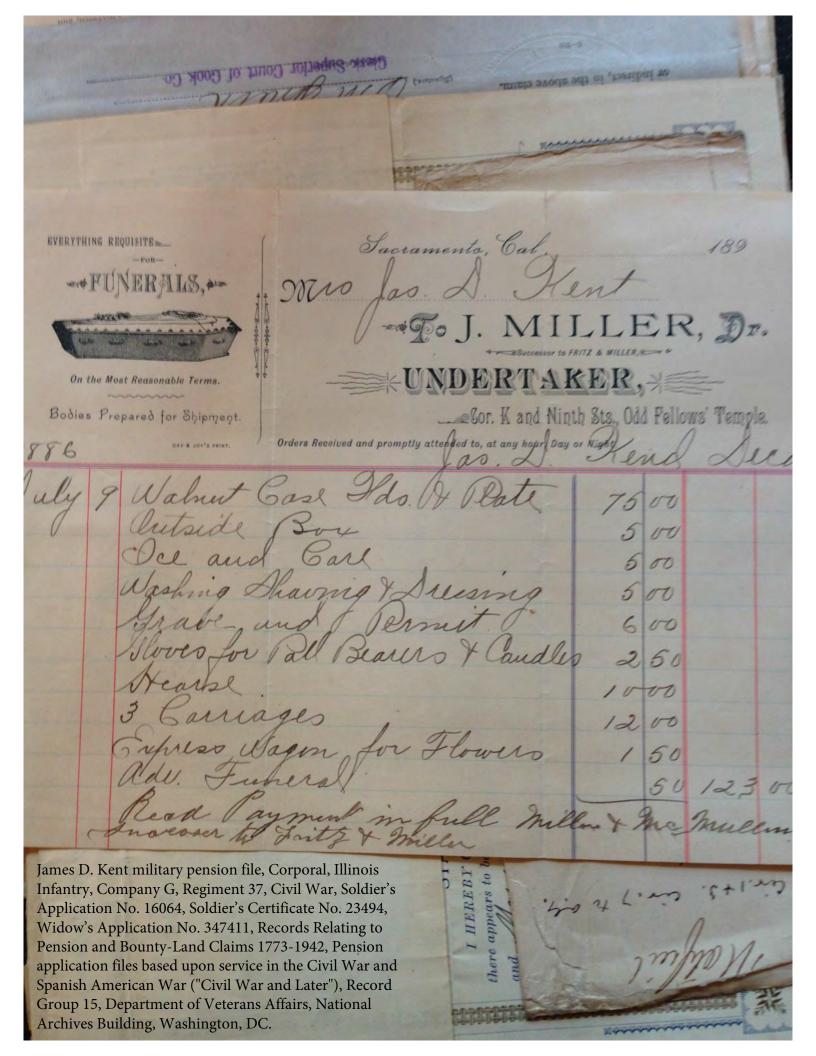

James D. Kent military pension file, Corporal, Illinois Infantry, Company G, Regiment 37, Civil War, Soldier's Application No. 16064, Soldier's Certificate No. 23494, Widow's Application No. 347411, Records Relating to Pension and Bounty-Land Claims 1773-1942, Pension application files based upon service in the Civil War and Spanish American War ("Civil War and Later"), Record Group 15, Department of Veterans Affairs, National Archives Building, Washington, DC.