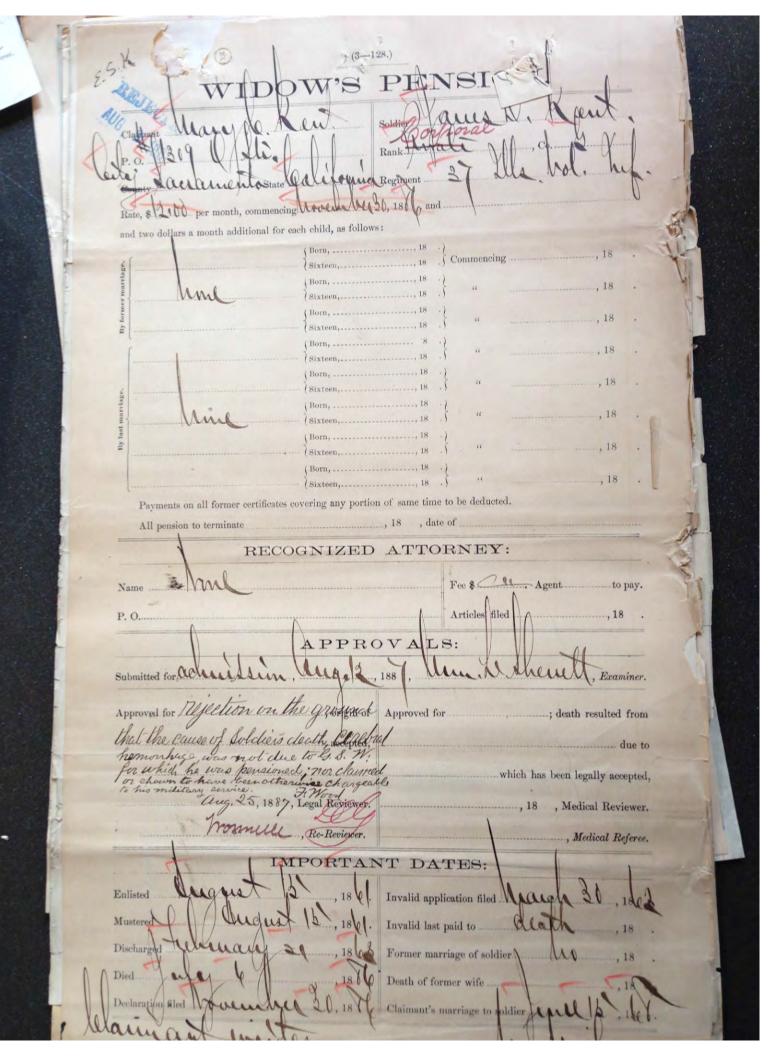

Sept 24.88, To glant this for thank dowler det 1 Melly 12 7-96 Sherrett Ext. M. //// aland, study 1190, May 297 Whent Undergrad Acts of July 14, 1862, and Warsh 3, 1873. Jast and Carrel Corretur ALLEGA BELIEVATED 8/8/40. ally Kinning of mary & Kint considerable of wholener 1309. C. St. Sacrement Cityle rundy feled and ashim July 15/7 Manus Islandon Islandon to regulion and Then James D. Kent Fot- Is. 37 Ille Inf account claims whis any h Blag Revini 211/11 and the sent the 17 July 6-86 led w Hellow May . In cloth and any No other claim. Than In let 23.494 as about and claim we not be make Hart and Cane See 1, 18/10 Noarmer municipal M. anying & firmagions Application filed: Mov 30, 18 % Attorney: Olarmank Letter to Julies Whati Have Jus. Brueding Cheogo, Alls. West cause of death not accepted as mount of round, Key affor Took Vakoller Nor