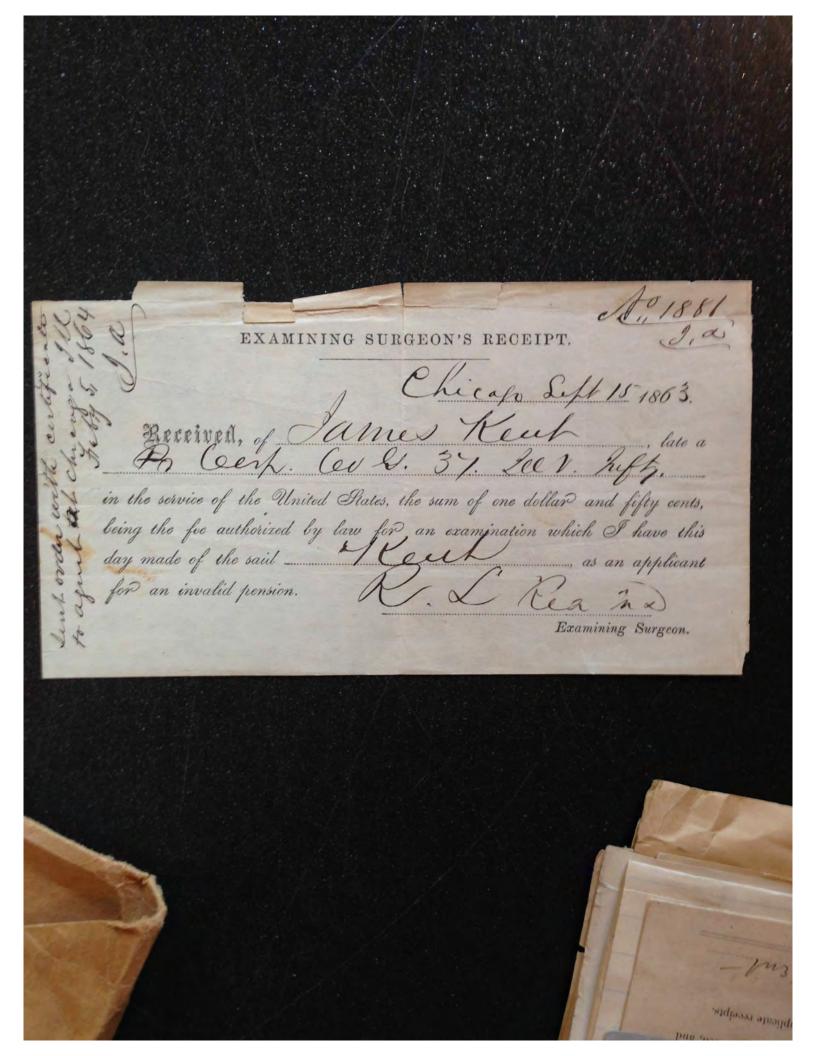

James D. Kent military pension file, Corporal, Illinois Infantry, Company G, Regiment 37, Civil War, Soldier's Application No. 16064, Soldier's Certificate No. 23494, Widow's Application No. 347411, Records Relating to Pension and Bounty-Land Claims 1773-1942, Pension application files based upon service in the Civil War and Spanish American War ("Civil War and Later"), Record Group 15, Department of Veterans Affairs, National Archives claim aunts endence Building, Washington, DC. alx 2 witheres property income of me us of suffe