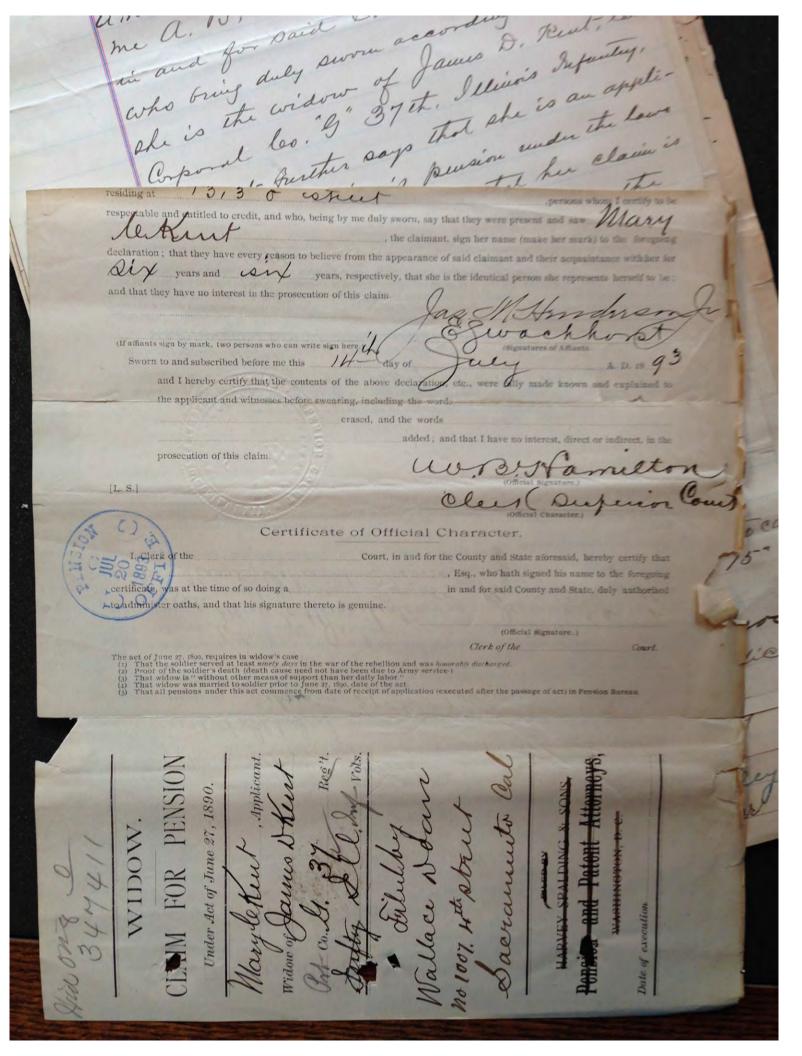

Additional condence icase No 16064 Jastent elezed Chicagos

James D. Kent military pension file, Corporal, Illinois Infantry, Company G, Regiment 37, Civil War, Soldier's Application No. 16064, Soldier's Certificate No. 23494, Widow's Application No. 347411, Records Relating to Pension and Bounty-Land Claims 1773-1942, Pension application files based upon service in the Civil War and Spanish American War ("Civil War and Later"), Record Group 15, Department of Veterans Affairs, National Archives Building, Washington, DC. APPLICATION (WIDOWS.) , County of Coose day of April , 1896, personally appeared , who, being duly sworn, declares that she is the lawful widow of deceased; that he died on the day ...., 18 86; that he had been granted a pension by Certificate No. 23,499 which is herewith returned (or if not, state why not) .... ; that he had been paid the pension by the Pension Agent at how traveises up to the Ath day of full after which date he had not been employed or paid in the Army, Navy, or Marine service of the United she was married to the said Janus Clock; that her name before said marriage was Mu glou ; that she had (or had not) been previously married; that her husband had (or had not) been previously married; that she hereby makes application for the pension which had accrued on aforesaid certificate to the date of death; and that her residence is No. 1223 77 / , County of ... and her Post-office address is \_\_\_\_\_ ..., who, being duly sworn, ay that they were present and saw sign her name (make her mark) to the foregoing declaration; that they know her to be the lawful willow of \_\_\_\_ noisuad , 1886; and that their means of knowledge day of July that said parties were husband and wife, and that the husband died on said date, are as follows: Sworn to and subscribed before me on this and I certify that the affiants are reputable persons; that they know the contents of their depositions, and that their statements are entitled to full faith and credit, I further certify that I have no interest, direct or indirect, in the above claim. Glerk Superior Court of Gook Go