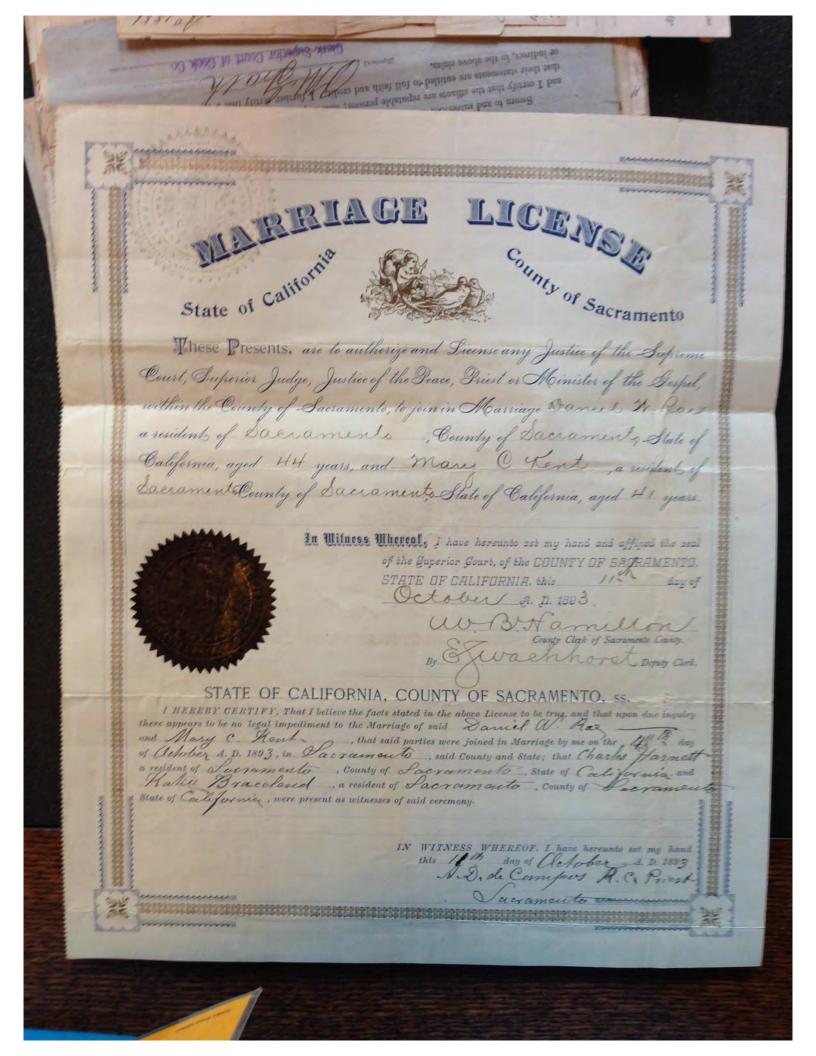

James D. Kent military pension file, Corporal, Illinois Infantry, Company G, Regiment 37, Civil War, Soldier's Application No. 16064, Soldier's Certificate No. 23494, Widow's Application No. 347411, Records Relating to Pension and Bounty-Land Claims 1773-1942, Pension application files based upon service in the Civil War and Spanish American War ("Civil War and Later"), Record Group 15, Department of Veterans Affairs, National Archives Building, Washington, DC.