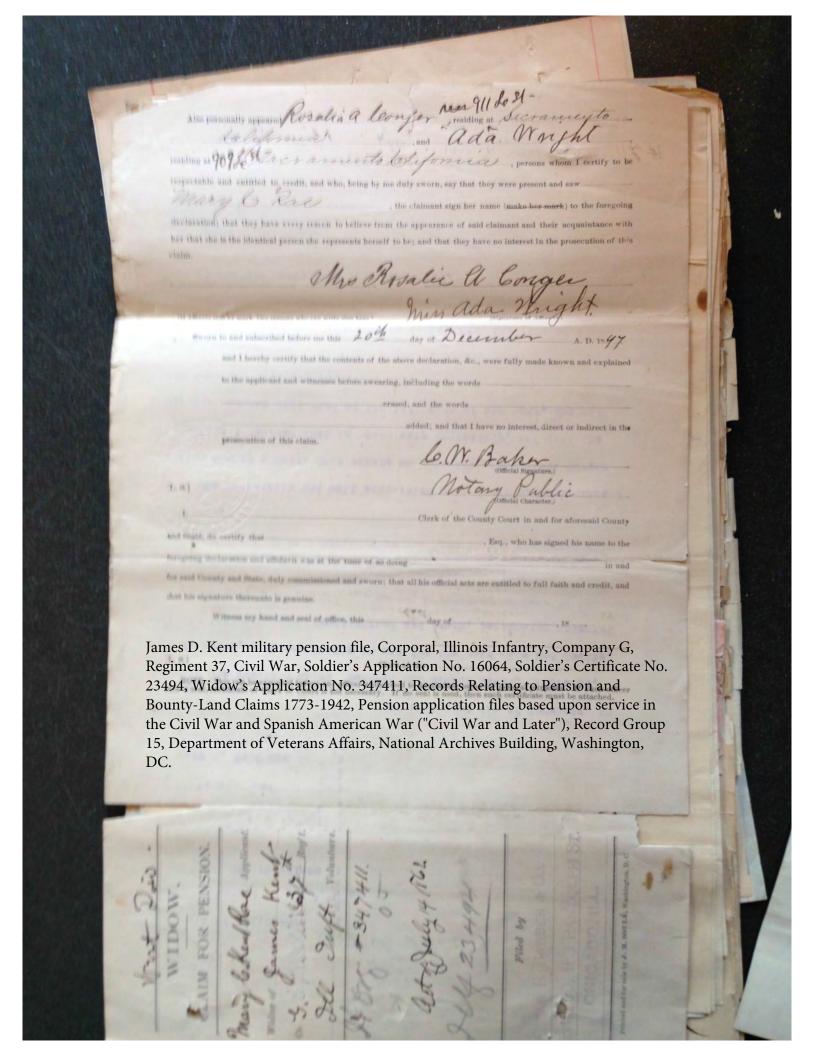

James D. Kent military pension file, Corporal, Illinois Infantry, Company G, Regiment 37, Civil War, Soldier's Application No. 16064, Soldier's Certificate No. 23494, Widow's Application No. 347411, Records Relating to Pension and Bounty-Land Claims 1773-1942, Pension application files based upon service in the Civil War and Spanish American War ("Civil War and Later"), Record Group 15, Department of Veterans Affairs, National Archives claim aunts endence Building, Washington, DC. alx 2 witheres property income of me us of suffe