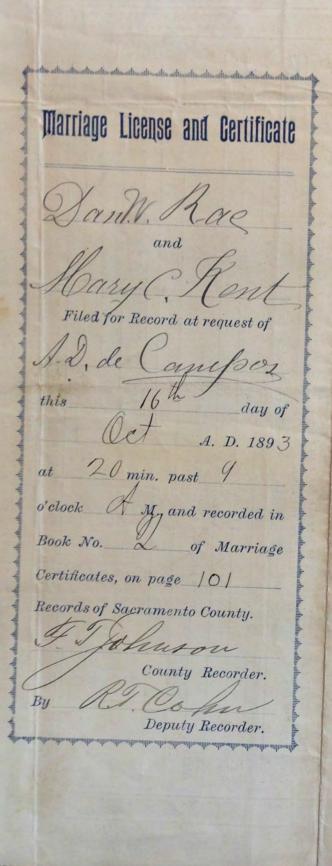

James D. Kent military pension file, Corporal, Illinois Infantry, Company G, Regiment 37, Civil War, Soldier's Application No. 16064, Soldier's Certificate No. 23494, Widow's Application No. 347411, Records Relating to Pension and Bounty-Land Claims 1773-1942, Pension application files based upon service in the Civil War and Spanish American War ("Civil War and Later"), Record Group 15, Department of Veterans Affairs, National Archives Building, Washington, DC.