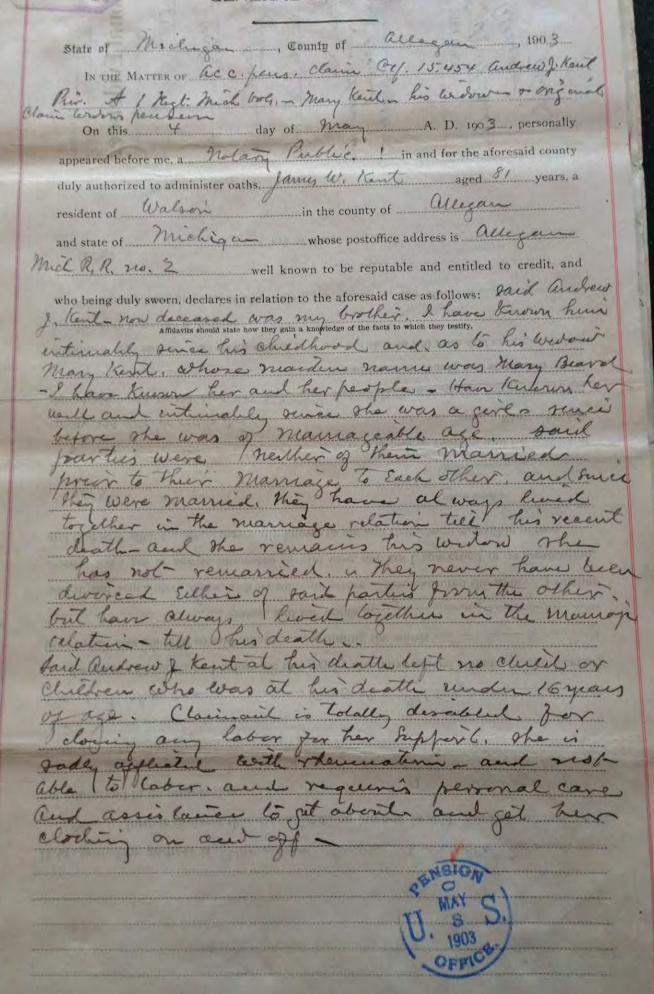

he aforesaid case as follows: Jail audrew Addaylia should state how they gain a knowledge of the facts to which they testify. Were brothers I came to michigan when I was 21 years asnil 1847 I was acquainful with said andrews I ken't be he want to the Mexican wan and ever run was a young man, Ever ource I came to Known hem Cordinariosly to lime The never was married knowledge Except to Claiman above name his widow, after their marriace they logether in the marriage relation. They wer were droved Either of their from the I should have known of it probably if he ever clamand duce the was about years of are after that I know her until the ried to Said andrew I tent married from and - said andrew & Ken namago they reputed a rengle man, press Claurant in was Man Beard



### GENERAL AFFIDAVIT.



James W Kens

If amant signs by mark, two witnesses who can write sign here, State of Mieling aco, County of allegan, ss Sworn to and subscribed before me this day by the above named affiant......and I certify that I read said affidavit to said affiant ....., including the words erased, and the words added, and acquainted how with its contents before he executed the same. I further certify that I am in nowise interested in said case, nor am I concerned in its prosecution; and that said affiant personally known to me and that he acredible person. [L. S.] , clerk of the county court in and for aforesaid county and state, do certify that \_\_\_\_\_ Esq., who has signed his name to the foregoing declaration and affidavit, was at the time of so doing in and for said county and state, duly com