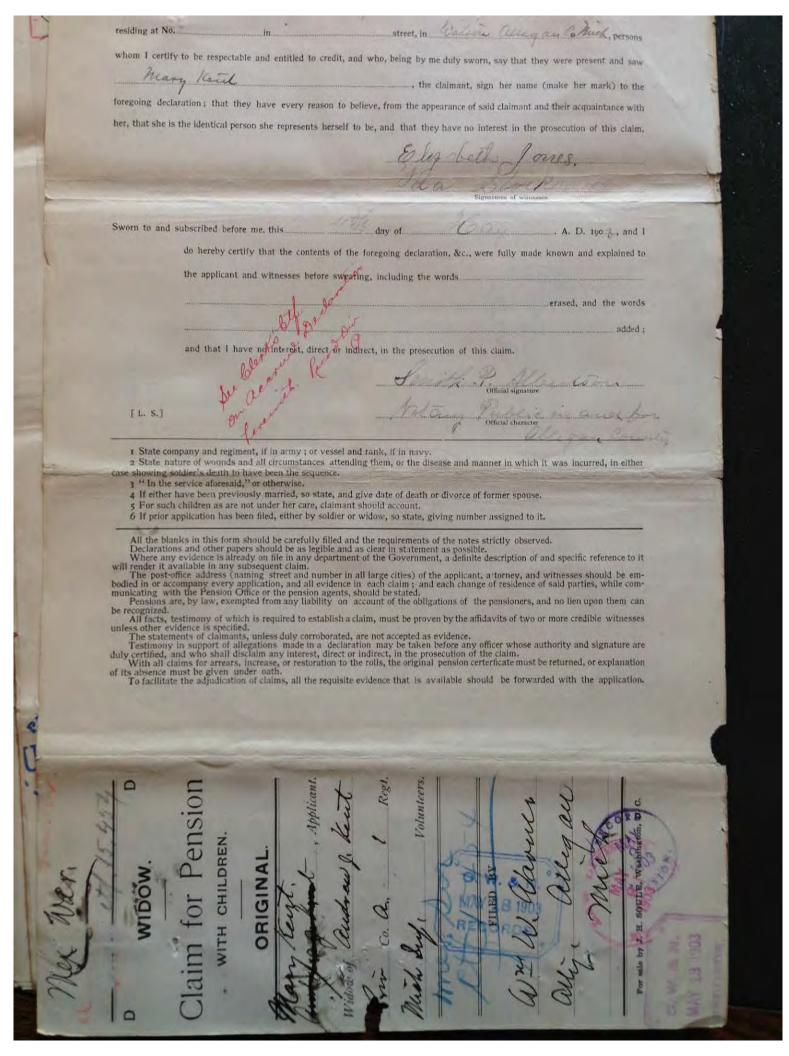

names and dates of birth of all his legitimate children yet surviving who were under sixteen years of age at the father's death, to wit: HIS BY HERSELF. HIS BY A FORMER MARRIAGE. That she has not abandoned the support of any one of his children, but that they are still under her care or maintenance 5 that she has not in any manner been engaged in, or aided or abetted, the rebellion in the United States; that \*\*oprior application has been filed 6 by her . Except application for a covered peuseon, on City. 15, 45-4, - persion paid to Alusband to mar, 4, 1903 She hereby appoints, with full power of substitution and revocation, William W. Warner or aleagan michigan her afforney to prosecute the above claim; that her residence is No. and her post-office address is allegan, allegan Mary Dart



## GENERAL AFFIDAVIT.

MAY 13 1903

State of Meaningeren, County of Allengare 1, 1993 IN THE MATTER OF Widows Chien for acc person Cel 16 454 widow of Red row & tecil Prin. A. 1 Righ. Which Coliberties Mexica On this 4 day of hoy A. D. 190 3, personally appeared before me, a No lary Public in and for the aforesaid county duly authorized to administer oaths, Mary Kent aged by years, a resident of Walser in the county of allega .... and state of Michigan whose postoffice address is alle gos huch R. R. No. Z . well known to be reputable and entitled to credit, and who being duly sworn, declares in relation to the aforesaid case as follows: Law Clausaul here in the to my age, I am we able to have my age by Reblic Record for the reason that when I was born there was no public record of berthe