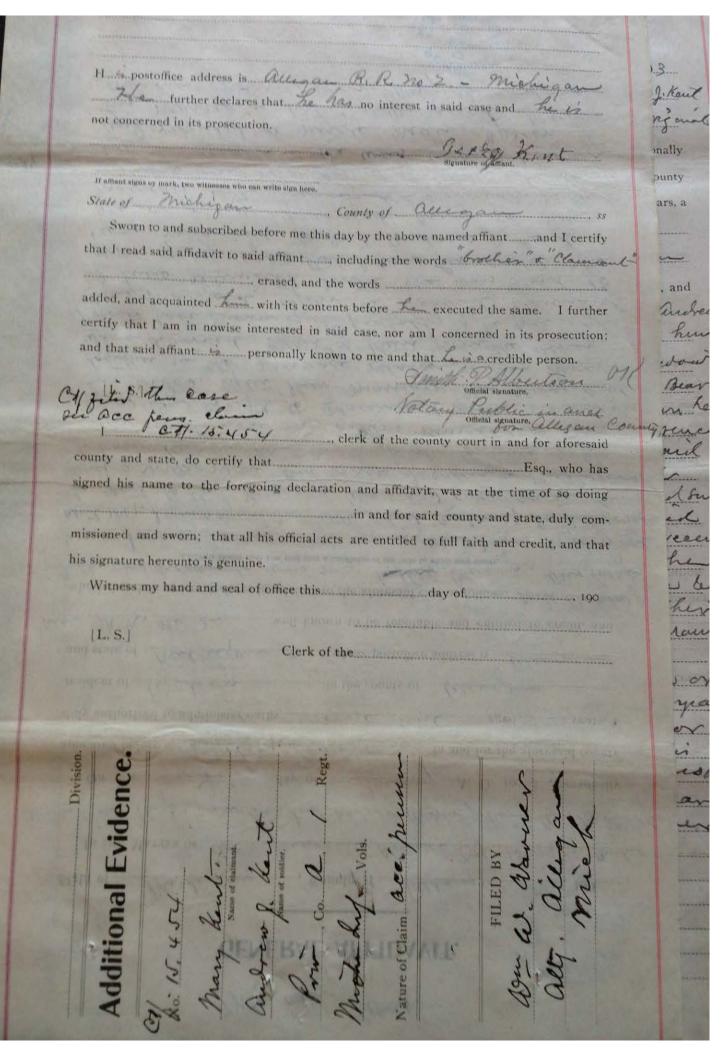

declares in relation to the aforesaid case as follows: Jail audrew Addaylia should state how they gain a knowledge of the facts to which they testify. Were brothers I came to michigan when I was 21 years asnil 1847 I was acquainful with said andrews I ken't be he want to the Mexican wan and ever run was a young man, Ever ource I came to Known hem Cordinariosly to lime The never was married knowledge Except to Claiman above name his widow, after their marriace they logether in the marriage relation. They wer were droved Either of their from the I should have known of it probably if he ever clamand duce the was about years of are after that I know her until the ried to Said andrew I tent married from and - said andrew & Ken namago they reputed a rengle man, press Claurant in was Man Beard



### GENERAL AFFIDAVIT.



James W Kens

If amant signs by mark, two witnesses who can write sign here, State of Mieling aco, County of allegan, ss Sworn to and subscribed before me this day by the above named affiant......and I certify that I read said affidavit to said affiant ....., including the words erased, and the words added, and acquainted how with its contents before he executed the same. I further certify that I am in nowise interested in said case, nor am I concerned in its prosecution; and that said affiant personally known to me and that he acredible person. [L. S.] , clerk of the county court in and for aforesaid county and state, do certify that \_\_\_\_\_ Esq., who has signed his name to the foregoing declaration and affidavit, was at the time of so doing in and for said